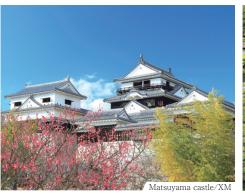

Meet your guide in your hotel and visit Ritsurin Park by public transportation. After sightseeing transfer to Matsuyama station by express train.

Arrive at Matsuyama and start sightseeing to visit Matsuyama castle.