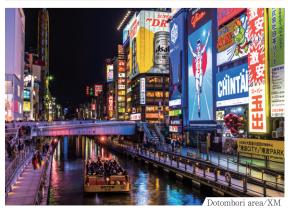

# Dayó HIROSHIMA - OSAKA

OSAKA

Meet your guide in your hotel and transfer to Shin-Osaka station by bullet train. Arrive at Shin-Osaka and start sightseeing of Osaka city by public transportation. Visit: Umeda Sky Building, Kuromon Market, Dotombori area After sightseeing transfer to your hotel in Osaka.