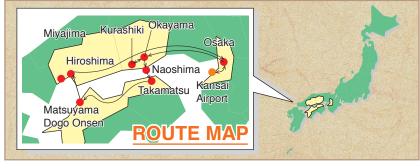

# DISCOVER CHUGOKU & SHIKOKU (OSAKA, OKAYAMA, NAOSHIMA, TAKAMATSU, DOGO ONSEN, HIROSHIMA & MIYAJIMA 7DAYS)

# Day1 OSAKA (ARRIVAL)

Arrive at Kansai airport. You will be met by an English speaking assistant and helped to board an airport bus. 🕮 After check in at your hotel you will have free time. Stay at SHERATON MIYAKO HOTEL OSAKA or similar

# Day2 OSAKA - KURASHIKI - OKAYAMA

OKAYAMA

Your main suitcase will be transferred directly from Osaka to Takamatsu. Please leave your main suitcase with the porter / bell desk by 7:30 AM.

Travel with just an overnight bag for your night in Okayama.

After sightseeing transfer to Okayama by local train. 🚎

Stay at HOTEL GRANVIA OKAYAMA or similar **TAKAMATSU** 

# Day3 OKAYAMA - NAOSHIMA - TAKAMATSU

Meet your guide in your hotel and transfer to Uno port by taxi.

Transfer from Uno to Naoshima island by ferry. Visit: Art House Project (Renovated houses by contemporary artists) and Chichu Art Museum.

After sightseeing transfer to Takamatsu by ferry. After sightseeing transfer to Takamatsu by ferry. Takamatsu by ferry.

# TAKAMATSU - MATSUYAMA - DOGO ONSEN (D)

DOGO ONSEN

Your main suitcase will be transferred directly from Takamatsu to Osaka. Please leave your main suitcase with the porter / bell desk by 7:30 AM.

Travel with just an overnight bag for your night in Dogo Onsen and Hiroshima.

# Day5 DOGO ONSEN - MIYAJIMA - HIROSHIMA (B)

Stay at RYOKAN TSUBAKIKAN or similar HIROSHIMA

Meet your guide in your hotel and transfer to Matsuyama port by limousine bus. 📟 Transfer to Hiroshima by ferry.

# Dayó HIROSHIMA - OSAKA

OSAKA

Meet your guide in your hotel and transfer to Shin-Osaka station by bullet train. Arrive at Shin-Osaka and start sightseeing of Osaka city by public transportation. Visit: Umeda Sky Building, Kuromon Market, Dotombori area After sightseeing transfer to your hotel in Osaka.