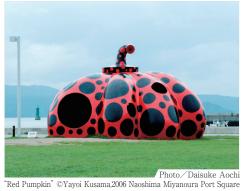

# Day3 OKAYAMA - NAOSHIMA - TAKAMATSU

Meet your guide in your hotel and transfer to Uno port by taxi.

Transfer from Uno to Naoshima island by ferry. Visit: Art House Project (Renovated houses by contemporary artists) and Chichu Art Museum.