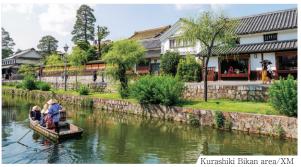

Meet your guide in your hotel and transfer to Kurashiki by bullet train = and local train.

Arrive at Kurashiki and start sightseeing by public transportation and on foot. Visit: Bikan area and house of Ohashi family.