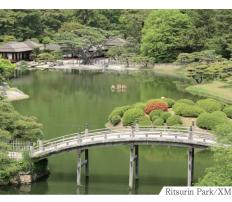

Meet your guide in your hotel and visit Ritsurin Park by public transportation. After sightseeing transfer to Matsuyama station by express train.

Arrive at Matsuyama and start sightseeing to visit Matsuyama castle.