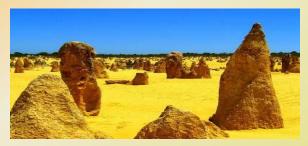

### Pinnacles Desert Explorer (full day tour)

Duration: approx. 10 hours Departs: 8am Returns: 6pm

Price from A\$142/adult \$106/child

Includes: Sand boarding, lunch and admission to the Pinnacles