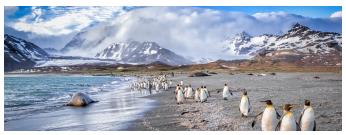

# ANTARCTICA, SOUTH GEORGIA & THE FALKLAND ISLANDS

Book either of our Antarctica, South Georgia & the Falkland Islands, or our Holiday Voyage: Antarctica, South Georgia & the Falkland Islands and save up to **\$7,970** per person. Solo travellers can also take advantage of **50%** off the single supplement.