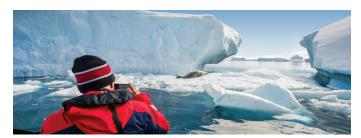

### **ARCTIC**

Book any of our three arctic cruises, Arctic Cruise Adventure: in search of the Polar Bear, Ultimate Iceland & Greenland, and The Northwest Passage and save up to \$7,970 per person. Solo travellers can also take advantage of 50% off the single supplement on select departure dates.

#### **ANTARCTICA**

Book either Classic Antarctica or Antarctica Discovery. Palmer's Bicentennial Expedition and save up to **\$6,525** per person. Solo Travellers can also save **50%** off the single supplement on select Classic Antarctica departure dates.