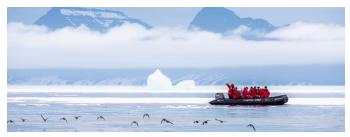

### **ARCTIC**

Book any of our three arctic cruises, Arctic Cruise Adventure: in search of the Polar Bear, Ultimate Iceland & Greenland, and The Northwest Passage and save up to \$7,970 per person. Solo travellers can also take advantage of 50% off the single supplement on select departure dates.

#### **ANTARCTICA**

Book either Classic Antarctica or Antarctica Discovery. Palmer's Bicentennial Expedition and save up to **\$6,525** per person. Solo Travellers can also save **50%** off the single supplement on select Classic Antarctica departure dates.