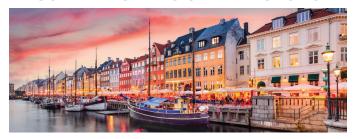

### CRUISING THE BALTIC SEA: COPENHAGEN TO ST. PETERSBURG

Save up to **\$2,900** per person on our Cruising the Baltic Sea: Copenhagen to St. Petersburg.