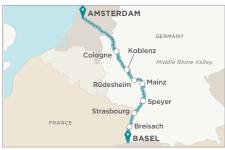

#### RHINE CHRISTMAS MARKETS (WESTBOUND)

BASEL TO AMSTERDAM | 10 NIGHTS | CRYSTAL BACH DEPARTURES: 2020: Dec 5 | 2021: Dec 5

Basel, Switzerland → > Breisach, Germany > Strasbourg, France > Speyer, Germany > Mainz, Germany > Rüdesheim, Germany → > Koblenz, Germany > Cologne, Germany > Amsterdam, Netherlands →

**CHRISTMAS MARKETS** in Breisach, Strasbourg, Speyer, Heidelberg (from Speyer), Mainz, Rüdesheim. Cologne

FARES FROM: AU\$7,540\* PER GUEST (BASED ON CRYSTAL BACH, 05 DEC 21)