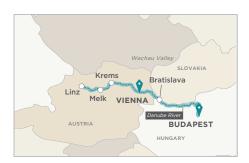

## DANUBE CHRISTMAS DREAMS (WESTBOUND)

BUDAPEST TO VIENNA | 7 NIGHTS | CRYSTAL MAHLER DEPARTURES: 2020: Dec 2 & 16

Budapest, Hungary → > Bratislava, Slovakia > Melk, Austria > Linz, Austria > Krems, Austria > Vienna, Austria →

CHRISTMAS MARKETS in Budapest, Bratislava, Salzburg (from Linz), Cesky Krumlov (from Linz), Vienna

FARES FROM: AU\$5,278\* PER GUEST (BASED ON CRYSTAL MAHLER, 16 DEC 20)

## DANUBE CHRISTMAS DREAMS (EASTBOUND)

VIENNA TO BUDAPEST | 7 NIGHTS | CRYSTAL MAHLER DEPARTURES: 2020: Dec 9

Vienna, Austria → > Krems, Austria > Spitz, Austria > Linz, Austria > Melk, Austria > Bratislava, Slovakia > Budapest, Hungary →

CHRISTMAS MARKETS in Vienna, Salzburg (from Linz), Cesky Krumlov (from Linz), Bratislava, Budapest

FARES FROM: AU\$5,278\* PER GUEST (BASED ON CRYSTAL MAHLER, 9 DEC 20)