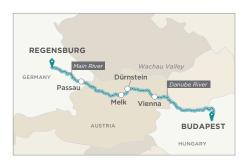

# DELIGHTFUL DANUBE CHRISTMAS (WESTBOUND)

BUDAPEST TO REGENSBURG | 7 NIGHTS | CRYSTAL MAHLER & CRYSTAL RAVEL DEPARTURES: 2020: Nov 30 & Dec 14 | 2021: Dec 2, 8 & 16

Budapest, Hungary → > Vienna, Austria → > Durnstein, Austria > Melk, Austria > Passau, Germany > Regensburg, Germany →

CHRISTMAS MARKETS in Budapest, Vienna, Passau, Regensburg

FARES FROM: AU\$5,278\* PER GUEST (BASED ON CRYSTAL RAVEL, 14 DEC 20)

Overnight Two Overnights

New Farm Travel
Shop 1A, Merthyr Village, 85 Merthyr Road,
PO Box 884, New Farm QLD 4005
T: +61 (7) 3358 6588 E: info@newfarmtravel.com.au