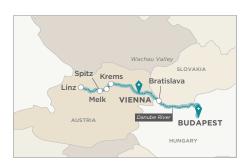

## DANUBE CHRISTMAS DREAMS (EASTBOUND)

VIENNA TO BUDAPEST | 7 NIGHTS | CRYSTAL MAHLER DEPARTURES: 2020: Dec 9

Vienna, Austria → > Krems, Austria > Spitz, Austria > Linz, Austria > Melk, Austria > Bratislava, Slovakia > Budapest, Hungary →

CHRISTMAS MARKETS in Vienna, Salzburg (from Linz), Cesky Krumlov (from Linz), Bratislava, Budapest

FARES FROM: AU\$5,278\* PER GUEST (BASED ON CRYSTAL MAHLER, 9 DEC 20)