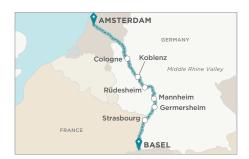

#### CHRISTMAS TIME ON THE RHINE (NORTHBOUND)

BASEL TO AMSTERDAM | 7 NIGHTS | CRYSTAL DEBUSSY DEPARTURES: 2020: Nov 30, Dec 14 | 2021: Dec 2 & 16

Basel, Switzerland > Strasbourg, France > Germersheim, Germany > Mannheim, Germany > Rüdesheim, Germany → > Koblenz, Germany → > Cologne, Germany → > Amsterdam, Netherlands →

**CHRISTMAS MARKETS** in Strasbourg, Mannheim, Heidelberg (from Germersheim and Mannheim), Rudesheim, Cologne

FARES FROM: AU\$5,278\* PER GUEST (BASED ON CRYSTAL DEBUSSY, 14 DEC 20)

## CHRISTMAS TIME ON THE RHINE (SOUTHBOUND)

AMSTERDAM TO BASEL | 7 NIGHTS | CRYSTAL BACH & CRYSTAL DEBUSSY DEPARTURES: 2020: Nov 28. Dec 7 & 15 | 2021: Nov 28. Dec 9 & 15

Amsterdam, Netherlands → > Cologne, Germany > Koblenz, Germany → > Rüdesheim, Germany > Mannheim, Germany > Strasbourg, France > Basel Switzerland

**CHRISTMAS MARKETS** in Cologne, Rudesheim, Mannheim, Heidelberg (from Mannheim), Strasbourg

FARES FROM: AU\$5,207\* PER GUEST (BASED ON CRYSTAL BACH, 8 NOV 21)

CRYSTAL RAVEL