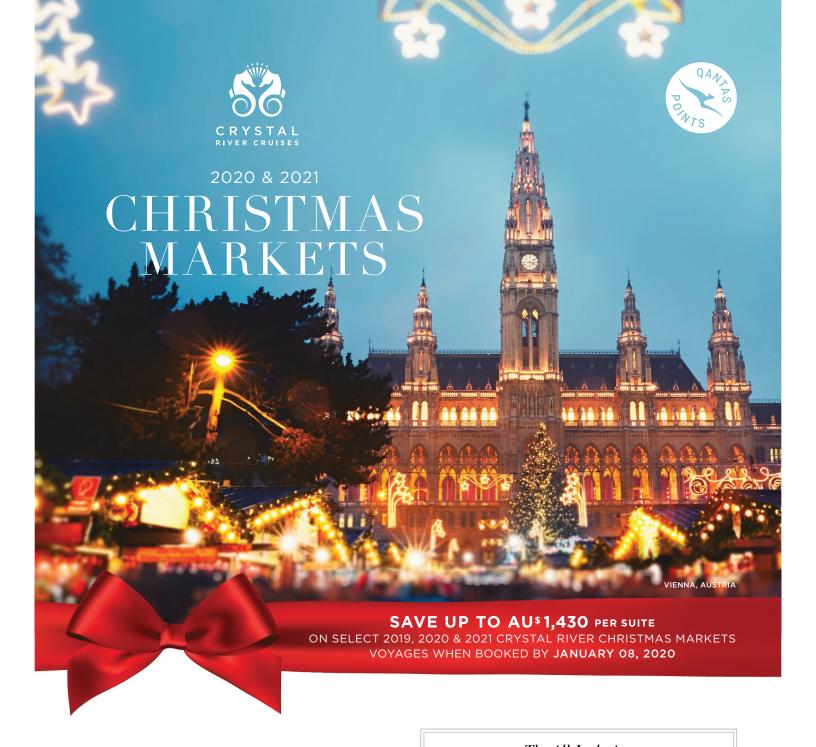

# REVEL IN THE SEASONAL SIGHTS, SCENTS & SOUNDS OF MAGICAL CHRISTMAS MARKETS

Step aboard the World's Most Luxurious River Cruise Line and enjoy a festive 7- to 10-night Christmas Markets voyage perusing the ancient cathedrals, quaint market stalls and decorated squares of cities and towns along Europe's legendary rivers. Enjoy the unique floating Weihnachtsmarkt in Vilshofen; listen to choir groups and gospel singers in Strasbourg, home to Europe's oldest Christmas Market; visit the largest chocolate museum in Europe and shop for gifts at over 150 stalls in front of Cologne's renowned cathedral. Spectacular, all-inclusive voyages on all-suite, butler-serviced Crystal River Cruises will fill you with the traditional warmth and joy of the holiday season.

# The All-Inclusive CRYSTAL EXPERIENCE

INCLUDES

- \* BOOK NOW SAVINGS of up to AU\$1,430 per Suite
- OPEN BARS & LOUNGES with complimentary select fine wines, champagnes, spirits & specialty coffees
- MICHELIN-INSPIRED CUISINE^
- \* 24-HOUR IN-SUITE DINING
- COMPLIMENTARY SHORE EXCURSIONS in every port
- \* CRYSTAL SIGNATURE EVENT
- NIGHTLY ENTERTAINMENT
- UNLIMITED WI-FI
- PRE-PAID GRATUITIES

**BOOK BY JANUARY 08, 2020** 