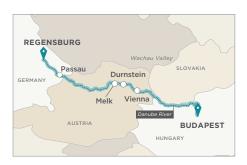

## **DELIGHTFUL DANUBE CHRISTMAS (EASTBOUND)**

REGENSBURG TO BUDAPEST | 7 NIGHTS | CRYSTAL MAHLER & CRYSTAL RAVEL DEPARTURES: 2020: Dec 7 | 2021: Nov 25, Dec 1, 9, & 15

Regensburg, Germany → Passau, Germany > Melk, Austria > Durnstein, Austria > Vienna, Austria → Sudapest, Hungary →

CHRISTMAS MARKETS in Regensburg, Passau, Vienna, Budapest

FARES FROM: AU\$4,992\* per guest (based on crystal mahler, 25 nov 21)