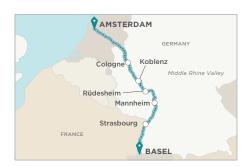

#### CHRISTMAS TIME ON THE RHINE (NORTHBOUND)

BASEL TO AMSTERDAM | 7 NIGHTS | CRYSTAL DEBUSSY DEPARTURES: 2020: Nov 30, Dec 14 | 2021: Dec 2 & 16

Basel, Switzerland > Strasbourg, France > Germersheim, Germany > Mannheim, Germany > Rüdesheim, Germany → > Koblenz, Germany → > Cologne, Germany → > Amsterdam, Netherlands →

**CHRISTMAS MARKETS** in Strasbourg, Mannheim, Heidelberg (from Germersheim and Mannheim), Rudesheim, Cologne

FARES FROM: AU\$5,278\* PER GUEST (BASED ON CRYSTAL DEBUSSY, 14 DEC 20)