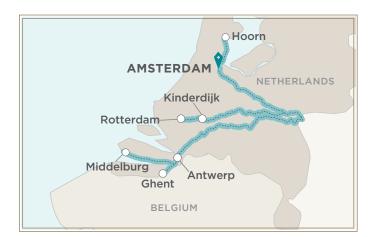

#### AMSTERDAM ROUNDTRIP | 7 NIGHTS

Cruise the inland waters of the Netherlands and Belgium to discover the land of windmills, tulips and wooden shoes; marvel at the spectacular modern architecture of Rotterdam, the medieval charm of Ghent and the artistic masterpieces of Antwerp. From active or relaxing to adventurous or enriching, inclusive and optional Destination Discoveries offer you a world of choice. Explore the largest fresh flower garden in the world at Keukenhof, visit a cheese farm in Gouda or embark on a bike tour across the Flanders countryside.

| DAY | DESTINATION             | ARRIVE       | DEPART    | DEPARTURE DATES | SHIP            | FARES FROM PER GUEST |
|-----|-------------------------|--------------|-----------|-----------------|-----------------|----------------------|
| 1   | Amsterdam, Netherlands  |              | Overnight | April 3, 20     | Crystal Debussy | AU\$6,062*           |
| 2   | Amsterdam, Netherlands  |              | 11:30 am  | April 9, 20     | Crystal Bach    | AU\$7,205*           |
|     | Hoorn, Netherlands      | 3:30 pm      | 7:30 pm   | April 10, 20    | Crystal Debussy | AU\$7,492*           |
| 3   | Kinderdijk, Netherlands | 7 am         | Noon      | April 16, 20    | Crystal Bach    | AU\$7,707*           |
|     | Rotterdam, Netherlands  | 1:30 pm      | 7 pm      | April 17, 20    | Crystal Debussy | AU\$9,350*           |
| 4   | Antwerp, Belgium        | 8 am         | 11 pm     | April 23, 20    | Crystal Bach    | AU\$7,207*           |
| 5   | Ghent, Belgium          | 7 am         | 5 pm      | April 24, 20    | Crystal Debussy | AU\$7,492*           |
| 6   | Middelburg, Netherlands | 7 am         | 2:30 pm   |                 |                 |                      |
| 7   | Amsterdam, Netherlands  | 6 am         | Overnight |                 |                 |                      |
| 8   | Amsterdam, Netherlands  | Disembark am |           |                 |                 |                      |