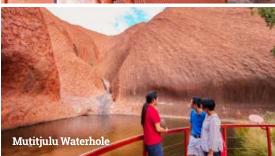

e for a short walk to the Mutitjulu Waterhole at the base of Uluru
- View ancient rock art and hear stories of traditional Anangu life
- Learn the Tjukurpa (creation) story of Kuniya and Liru
- Visit the Uluru–Kata Tjuta Cultural Centre explore the Tjukurpa tunnel and read about the history, and flora and fauna of the park
- Enjoy sparkling wine and nibbles as you view the iconic Uluru sunset if you take a photo every few
  minutes you'll capture the famous colour change

Return to the resort after sunset or add on our award-winning Barbecue Dinner to top off this highlight evening (see Y17B next page).

### What to Bring:

 Water bottle to hold 1 litre, hat, sunscreen, fly-net in summer months, enclosed walking shoes, warm layers in cooler months, cash if purchasing Aboriginal artwork





\$135\*adult \$68\*child

SUN MON TUE WED THU FRI SAT

### **DEPARTS**

Daily 2.30pm (Apr-Oct) and 3.00pm (Nov-Mar) from Ayers Rock Resort

### **RETURNS**

30 minutes after sunset (approximately)



For more information, visit aatkings.com/**Y17**\*Price does not include National Park entry fee.
See page 3 for details.



Sit back and relax as you travel into the amazing Ulugu-Kata Tjuta National Park. Your Driver Guide will provide expert commentary while you enjoy the amazing surroundings and the sight of Ulu<u>r</u>u in the distance. This fascinating icon stands 348 metres high, however, most of its mass is below ground level. You'll be overwhelmed by its incredible size, presence and inherent spirituality.

- Depart the resort late afternoon for Uluru-Kata Tjuta National Park
- Enjo