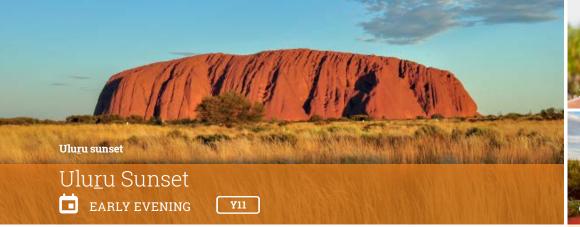

- Enjoy sparkling wine and nibbles as you view the iconic Uluru sunset if you take a photo every few
  minutes you'll capture the famous colour change

Return to the resort after sunset or add on our award-winning Barbecue Dinner to top off this highlight evening (see Y17B next page).

### What to Bring:

 Water bottle to hold 1 litre, hat, sunscreen, fly-net in summer months, enclosed walking shoes, warm layers in cooler months, cash if purchasing Aboriginal artwork





\$135\*adult \$68\*child

SUN MON TUE WED THU FRI SAT

### **DEPARTS**

Daily 2.30pm (Apr-Oct) and 3.00pm (Nov-Mar) from Ayers Rock Resort

### **RETURNS**

30 minutes after sunset (approximately)



For more information, visit aatkings.com/**Y17**\*Price does not include National Park entry fee.
See page 3 for details.



Sit back and relax as you travel into the amazing Ulugu-Kata Tjuta National Park. Your Driver Guide will provide expert commentary while you enjoy the amazing surroundings and the sight of Ulu<u>r</u>u in the distance. This fascinating icon stands 348 metres high, however, most of its mass is below ground level. You'll be overwhelmed by its incredible size, presence and inherent spirituality.

- Depart the resort late afternoon for Uluru-Kata Tjuta National Park
- Enjoy sparkling wine and nibbles as you begin to absorb the enormity and beauty of your surroundings
- You can just relax or stroll around the Sunset Viewing Area to discover your own personal space to watch the amazing Uluru sunset
- Don't forget to take a photo every few minutes to capture the famous colour change
- Have your