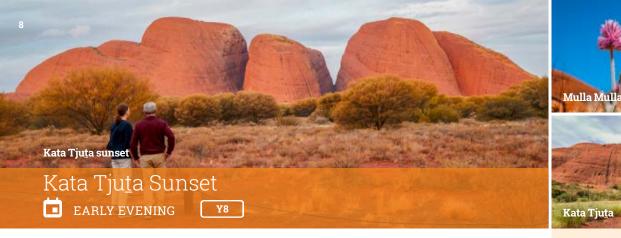

d a tasty dessert
- All accompanied by a selection of red and white wines, beer and soft drinks
- There's time for stargazing too, with a local guide, in one of the best places on earth to view the southern night sky (weather permitting)

AAT Kings' award-winning barbecue is available as an add-on to Uluru Sacred Sites & Sunset (Y17) and Uluru Sunset (Y11).



\$285\*adult \$143\*child [Y178]

\$225\*adult \$113\*child [Y118]

SUN MON TUE WED THU FRI SAT

Stargazing

Y17B: Daily 2.30pm (Apr-Oct) and 3.00pm (Nov-Mar) from Ayers Rock Resor

Y11B: Daily 60 minutes prior to sunset from Ayers Rock Resort

### RETURNS

Y17B & Y11B: 2½ hours after sunset (approximately)

For more information, visit aatkings.com/Y17 or Y11 \*Price does not include National Park entry fee. See page 3 for details.



This tour takes you to the inspiring red-hued sedimentary rock domes of Kata Tjuta (the Olgas) to watch the sunset. They are thought to have originally been one huge piece of rock, much like Ulu<u>r</u>u, that has weathered over millions of years to become an intriguing series of individual formations. As evening approaches, each passing minute brings something new as the domes continue to change colour with the setting sun.

- Leave the resort and travel out to the 36 steep-sided domes of Kata Tjuta the hidden gem of Central Australia
- Along the way on this scenic outback drive your Driver Guide will provide an overview of the area's history, and flora and fauna
- Enjoy sparkling wine and nibbles as you view the magnificent sunset at Kata Tjuta

Return to the resort in time for dinner.